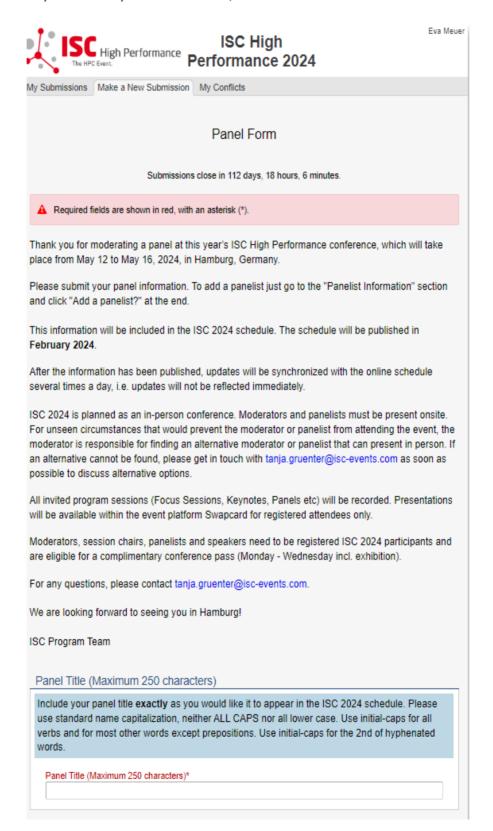

## **STEP 9:** Fill out the submission form.

Please note that the mandatory fields have to be filled in before you can submit your information. Once you are ready to submit your information, **click "Submit".** 