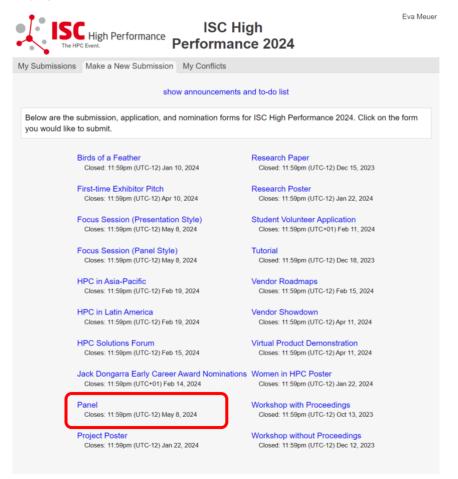

**STEP 7:** Once you signed up or logged in, you will be forwarded to the Linklings start page. Click on the "Make a New Submission" tab.

STEP 8: Click on "Panel".