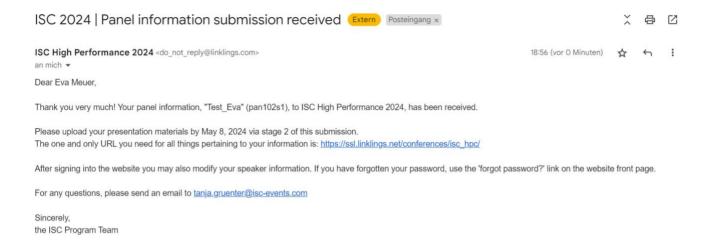

STEP 10: You will receive a confirmation email after completing your submission.

**STEP 11:** In the Linklings portal, you will be forwarded to the "My submissions" page after submitting your HPC in Panel moderator information. This is also the first page you will see when logging into the portal in the future.