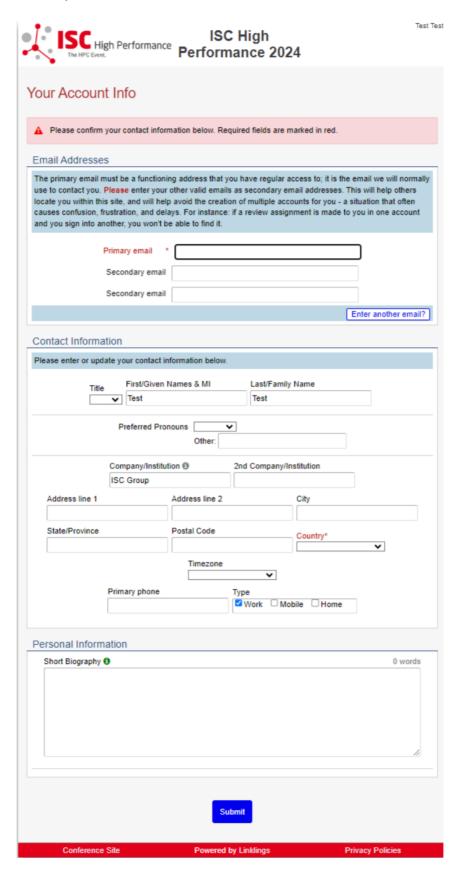

**STEP 4:** Accept the Linklings user terms of service by checking the respective checkbox, then click "Submit".

STEP 5: Please confirm your contact information, then click "Submit".

STEP 6: If you already have an account and forgot your password please use the "Forgot Password?" link on the submission website frontpage.