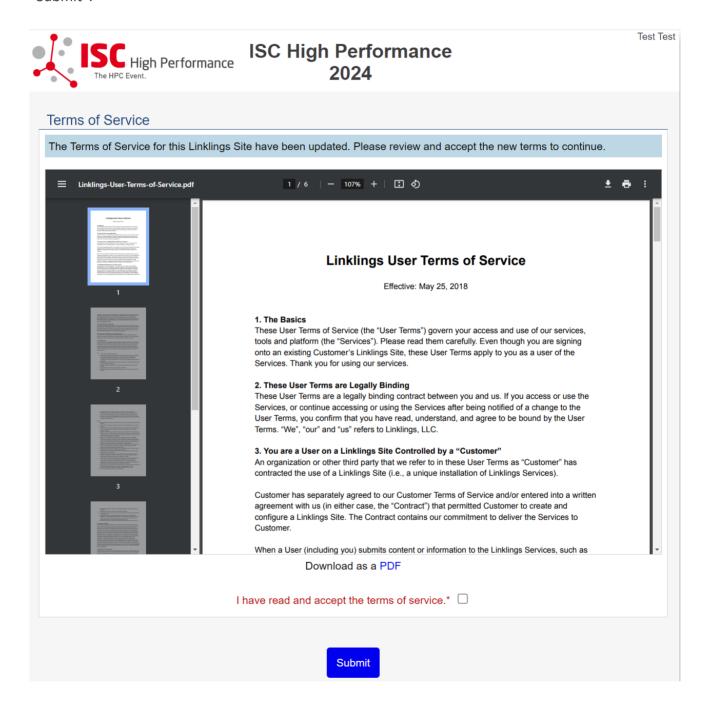

**STEP 4:** Accept the Linklings user terms of service by checking the respective checkbox, then click "Submit".

STEP 5: Please confirm your contact information, then click "Submit".

STEP 6: If you already have an account and forgot your password please use the "Forgot Password?" link on the submission website frontpage.