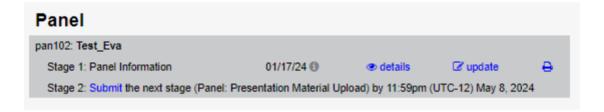

**STEP 7:** Once you signed up or logged in, you will be forwarded to the Linklings start page. Click on the "Make a New Submission" tab.

STEP 8: Click on "Panel".

## **STEP 9:** Fill out the submission form.

Please note that the mandatory fields have to be filled in before you can submit your information. Once you are ready to submit your information, **click "Submit".** 

STEP 10: You will receive a confirmation email after completing your submission.

**STEP 11:** In the Linklings portal, you will be forwarded to the "My submissions" page after submitting your HPC in Panel moderator information. This is also the first page you will see when logging into the portal in the future.