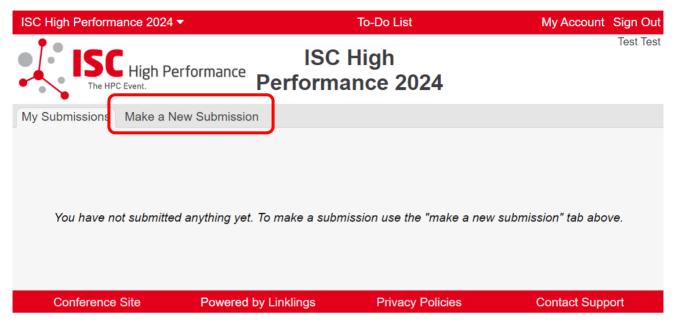

**STEP 7:** Once you signed up or logged in, you will be forwarded to the Linklings start page. Click on the "Make a New Submission" tab.

STEP 8: Click on "Panel".