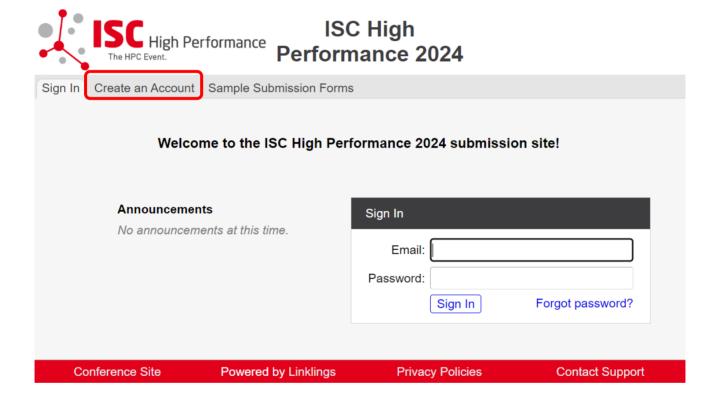

Before you can log in for the first time, you have to create an account. In order to do so, please click on "Create an Account" in the top menu on the Login page.

**STEP 3:** Complete the sign-up form and click "Register".

## Sign In Create an Account Sample Submission Forms Welcome to the ISC High Performance 2024 submission site! **Announcements** Sign In No announcements at this time. Email: Password: Forgot password? Sign In Conference Site Powered by Linklings **Privacy Policies Contact Support**