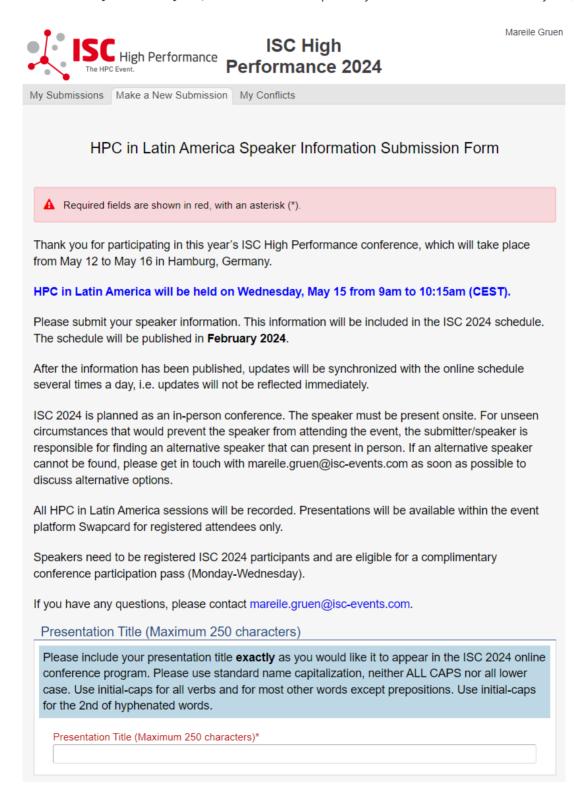

STEP 8: Click on "HPC in Latin America".

**STEP 9:** Fill out the submission form.

Please note that the mandatory fields have to be filled in before you can submit your information. Once you are ready to submit your information, **click "Submit". Please make your submission by February 19, 2024.** You can update your submission until May 08, 2024.

## Speaker Information

Please give the speaker name and affiliation **exactly** as you would like them to appear in the ISC 2024 online conference program. Use standard name capitalization, neither ALL CAPS nor all lower case.