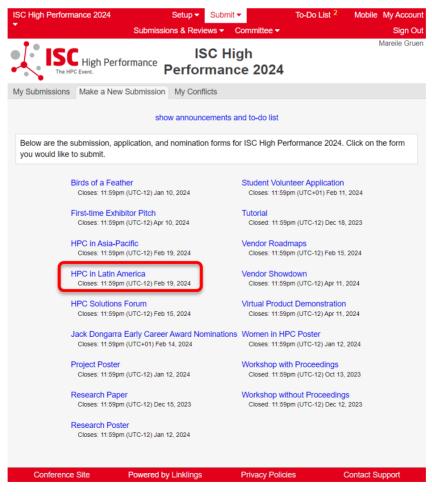

STEP 8: Click on "HPC in Latin America".

**STEP 9:** Fill out the submission form.

Please note that the mandatory fields have to be filled in before you can submit your information. Once you are ready to submit your information, **click "Submit". Please make your submission by February 19, 2024.** You can update your submission until May 08, 2024.