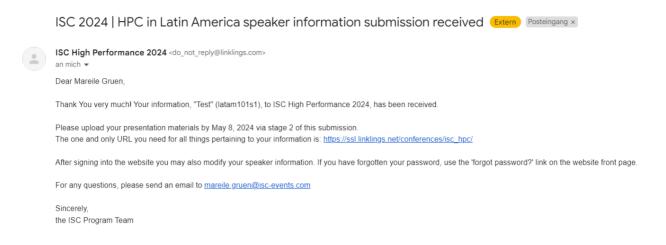

## **STEP 10:** You will receive a confirmation email after completing your submission.

**STEP 11:** In the Linklings portal, you will be forwarded to the "My submissions" page after submitting your HPC in Latin America speaker information. This is also the first page you will see when logging into the portal in the future.