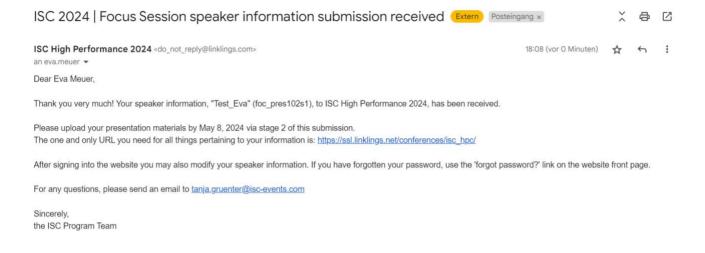

## **STEP 10:** You will receive a confirmation email after completing your submission.

**STEP 11:** In the Linklings portal, you will be forwarded to the "My submissions" page after submitting your Focus Session (Presentation Style) speaker information. This is also the first page you will see when logging into the portal in the future.