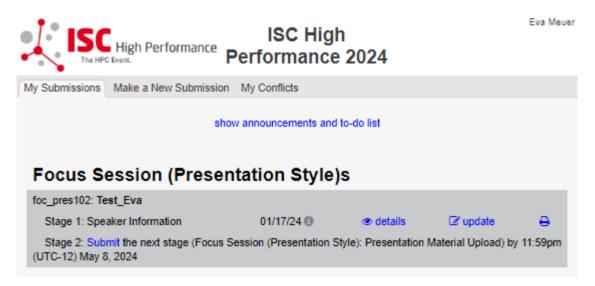

## **STEP 10:** You will receive a confirmation email after completing your submission.

**STEP 11:** In the Linklings portal, you will be forwarded to the "My submissions" page after submitting your Focus Session (Presentation Style) speaker information. This is also the first page you will see when logging into the portal in the future.