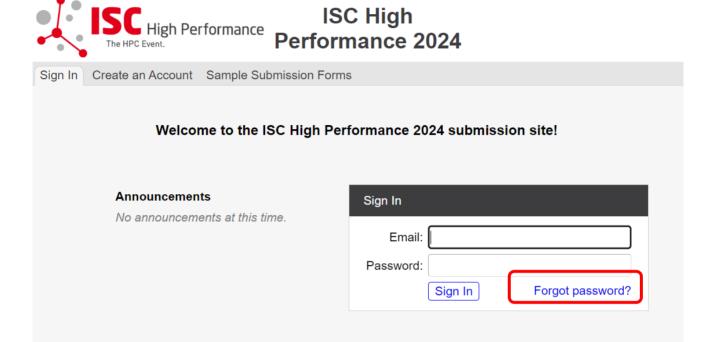

**STEP 10:** You will receive a confirmation email after completing your submission.

**STEP 11:** In the Linklings portal, you will be forwarded to the "My submissions" page after submitting your Focus Session (Panel Style) speaker information. This is also the first page you will see when logging into the portal in the future.