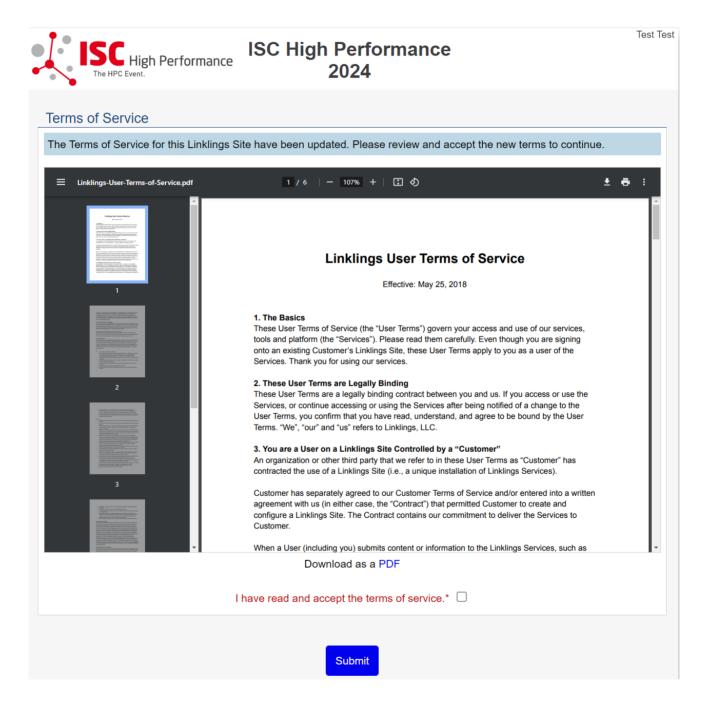

**STEP 4:** Accept the Linklings user terms of service by checking the respective checkbox, then click "Submit".

STEP 5: Please confirm your contact information, then click "Submit".

Contact Support

**STEP 6:** If you already have an account and forgot your password please use the "Forgot Password?" link on the submission website frontpage.