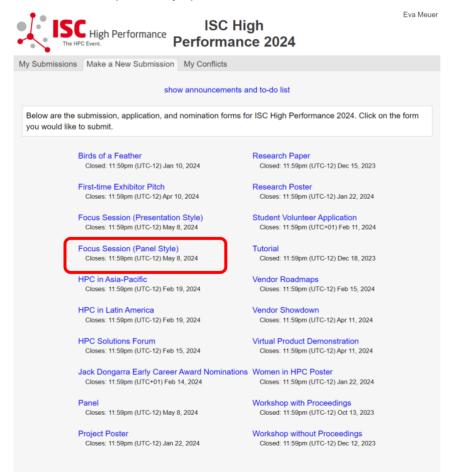

**STEP 7:** Once you signed up or logged in, you will be forwarded to the Linklings start page. Click on the "Make a New Submission" tab.

STEP 8: Click on "Focus Session (Panel Style)".