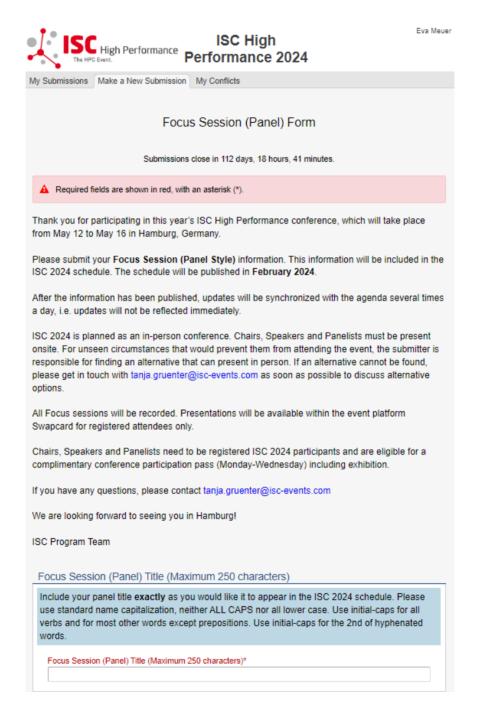

## **STEP 9:** Fill out the submission form.

Please note that the mandatory fields have to be filled in before you can submit your information. Once you are ready to submit your information, click "Submit". Please make your submission by May 8, 2024.