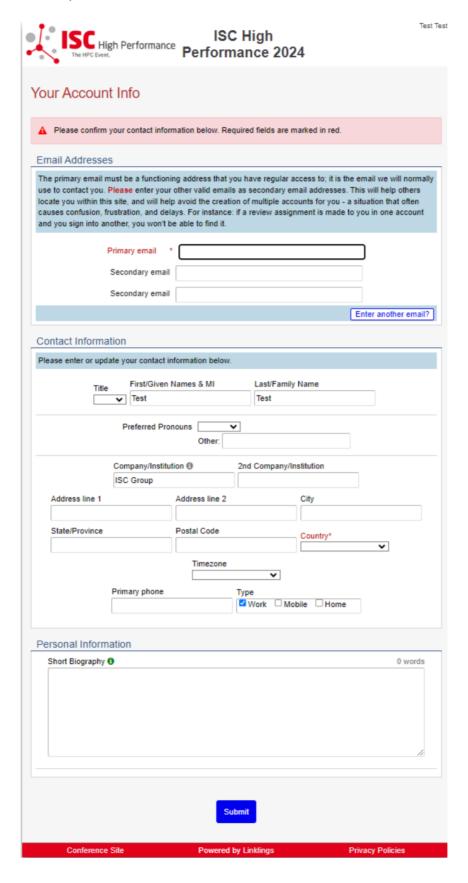

**STEP 4:** Accept the Linklings user terms of service by checking the respective checkbox, then click "Submit".

STEP 5: Please confirm your contact information, then click "Submit".

Contact Support

**STEP 6:** If you already have an account and forgot your password please use the "Forgot Password?" link on the submission website frontpage.