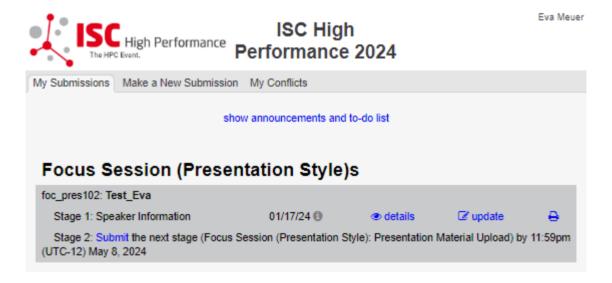

**STEP 10:** You will receive a confirmation email after completing your submission.

**STEP 11:** In the Linklings portal, you will be forwarded to the "My submissions" page after submitting your Focus Session (Panel Style) speaker information. This is also the first page you will see when logging into the portal in the future.