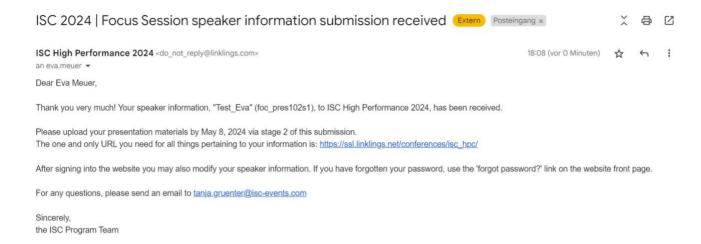

**STEP 10:** You will receive a confirmation email after completing your submission.

**STEP 11:** In the Linklings portal, you will be forwarded to the "My submissions" page after submitting your Focus Session (Panel Style) speaker information. This is also the first page you will see when logging into the portal in the future.