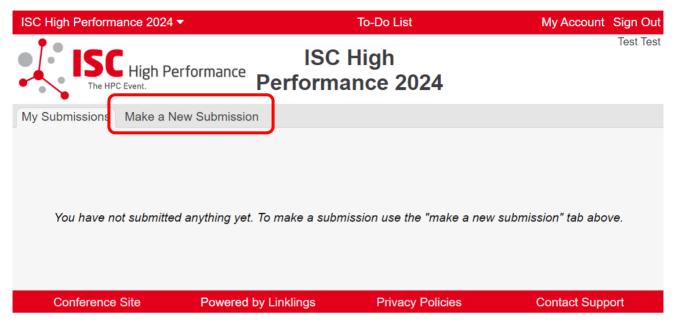

**STEP 7:** Once you signed up or logged in, you will be forwarded to the Linklings start page. Click on the "Make a New Submission" tab.

STEP 8: Click on "Focus Session (Panel Style)".