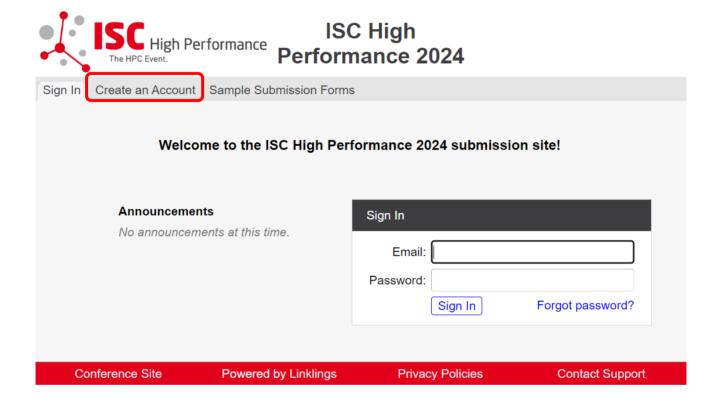

## Submitting Your Focus Session (Panel Style) Speaker Information

January 2024

tanja.gruenter@isc-events.com

**STEP 1:** Follow the <u>link</u> to the Focus Session speaker information submission form.

**STEP 2:** The Linklings submission portal Login page will open in your browser. **If you already have a Linklings account, please skip this step and proceed to step 6.** 

Before you can log in for the first time, you have to create an account. In order to do so, please click on "Create an Account" in the top menu on the Login page.

**STEP 3:** Complete the sign-up form and click "Register".